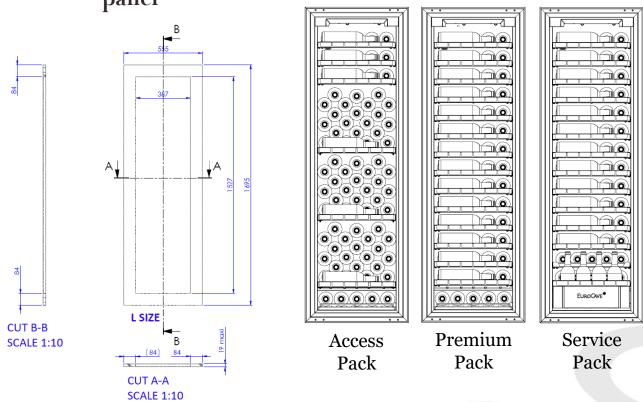

### Dimensions of the decoration panel

### Storage layouts

# EuroCave

| (6 bottles)                                                                                                                                                                                                                                                                                                                                                                                                                                                                                                                                                                                                                                                                                                                                                                                                                                                                                                                                                                                                                                                                                                                                                                                                                                                                                                                                                                                                                                                                                                                                                                                                                                                                                                                                                                                                                                                                                             | glass door<br>e service area<br>11 bottles)<br>RVW / ACMSERVB<br>Half shelf<br>(5 bottles)<br>ACMSI-DEMI |
|---------------------------------------------------------------------------------------------------------------------------------------------------------------------------------------------------------------------------------------------------------------------------------------------------------------------------------------------------------------------------------------------------------------------------------------------------------------------------------------------------------------------------------------------------------------------------------------------------------------------------------------------------------------------------------------------------------------------------------------------------------------------------------------------------------------------------------------------------------------------------------------------------------------------------------------------------------------------------------------------------------------------------------------------------------------------------------------------------------------------------------------------------------------------------------------------------------------------------------------------------------------------------------------------------------------------------------------------------------------------------------------------------------------------------------------------------------------------------------------------------------------------------------------------------------------------------------------------------------------------------------------------------------------------------------------------------------------------------------------------------------------------------------------------------------------------------------------------------------------------------------------------------------|----------------------------------------------------------------------------------------------------------|
| CONFIGURATIONS GENERAL FEATURES                                                                                                                                                                                                                                                                                                                                                                                                                                                                                                                                                                                                                                                                                                                                                                                                                                                                                                                                                                                                                                                                                                                                                                                                                                                                                                                                                                                                                                                                                                                                                                                                                                                                                                                                                                                                                                                                         |                                                                                                          |
| Premium Pack Service Pack Access Pack                                                                                                                                                                                                                                                                                                                                                                                                                                                                                                                                                                                                                                                                                                                                                                                                                                                                                                                                                                                                                                                                                                                                                                                                                                                                                                                                                                                                                                                                                                                                                                                                                                                                                                                                                                                                                                                                   | Integrated glass                                                                                         |
| bottle capacity <sup>1</sup> bottle capacity <sup>1</sup> bottle capacity <sup>1</sup> Gross weight packaged (kg)                                                                                                                                                                                                                                                                                                                                                                                                                                                                                                                                                                                                                                                                                                                                                                                                                                                                                                                                                                                                                                                                                                                                                                                                                                                                                                                                                                                                                                                                                                                                                                                                                                                                                                                                                                                       | 97,8                                                                                                     |
| 89         88         89         Empty net weight (kg) <sup>2</sup>                                                                                                                                                                                                                                                                                                                                                                                                                                                                                                                                                                                                                                                                                                                                                                                                                                                                                                                                                                                                                                                                                                                                                                                                                                                                                                                                                                                                                                                                                                                                                                                                                                                                                                                                                                                                                                     | 86,8                                                                                                     |
| 14 sliding shelves     12 sliding shelves     3 sliding shelves       1 half shelf     3 storage shelves                                                                                                                                                                                                                                                                                                                                                                                                                                                                                                                                                                                                                                                                                                                                                                                                                                                                                                                                                                                                                                                                                                                                                                                                                                                                                                                                                                                                                                                                                                                                                                                                                                                                                                                                                                                                | 820-1890 x 594 <sup>3</sup> x 590                                                                        |
| (+grid) 1 Wine service area (+grid) Dimensions packaged H x W x D (mm)                                                                                                                                                                                                                                                                                                                                                                                                                                                                                                                                                                                                                                                                                                                                                                                                                                                                                                                                                                                                                                                                                                                                                                                                                                                                                                                                                                                                                                                                                                                                                                                                                                                                                                                                                                                                                                  | 1980 x 645 x 630                                                                                         |
| TECHNICAL FEATURES EQUIPMENT & ACCESSOR                                                                                                                                                                                                                                                                                                                                                                                                                                                                                                                                                                                                                                                                                                                                                                                                                                                                                                                                                                                                                                                                                                                                                                                                                                                                                                                                                                                                                                                                                                                                                                                                                                                                                                                                                                                                                                                                 | RIES                                                                                                     |
| REGULATION EQUIPEMENT                                                                                                                                                                                                                                                                                                                                                                                                                                                                                                                                                                                                                                                                                                                                                                                                                                                                                                                                                                                                                                                                                                                                                                                                                                                                                                                                                                                                                                                                                                                                                                                                                                                                                                                                                                                                                                                                                   |                                                                                                          |
| <ul> <li>On/Off/Standby of the display button</li> <li>Electronic regulation</li> <li>Temperature setting range between 5°C and 20°C</li> <li>Electronic external display and settings</li> <li>LED screen</li> <li>Backlit capacitive keys</li> <li>Visual and/or sound alarms in case of:         <ul> <li>Temperature dysfunction (sound and visual)</li> <li>Hygrometry dysfunction (visual)</li> <li>Sensor fault (sound and visual)</li> <li>Hygrometry limit (visual)</li> <li>Open door (sound and visual)</li> <li>Need to replace charcoal filter (visual)</li> <li>Need to replace charcoal filter (visual)</li> <li>Automatic defrost</li> <li>Frost protection thermostat (double protection)</li> </ul> </li> <li>HOT – COLD – INSULATION TECHNOLOGIES</li> <li>Reversible Integrated glass door with soft clo</li> <li>Max thickness of the door panel: 20 mm</li> <ul> <li>Max weight of the door panel: 12 kg</li> <li>Inner lighting : light strip and 2 LED (3 optio open door, disabled)</li> <li>Charcoal filter</li> <li>Humidity cartridge</li> </ul> <li>Charcoal filter</li> <li>Humidity cartridge</li> <li>Sliding shelves with Mains du Sommelier, opnotch, setting of the Main du Sommelier at the 6 removable bottles identifiers per sliding shelper suiting shelper suit</li></ul>                      | en / close locking                                                                                       |
| Cold production: • Ventilated ENERGY EFFICIENCY & CONSU                                                                                                                                                                                                                                                                                                                                                                                                                                                                                                                                                                                                                                                                                                                                                                                                                                                                                                                                                                                                                                                                                                                                                                                                                                                                                                                                                                                                                                                                                                                                                                                                                                                                                                                                                                                                                                                 | MPTION                                                                                                   |
| 1 Commune 11700                                                                                                                                                                                                                                                                                                                                                                                                                                                                                                                                                                                                                                                                                                                                                                                                                                                                                                                                                                                                                                                                                                                                                                                                                                                                                                                                                                                                                                                                                                                                                                                                                                                                                                                                                                                                                                                                                         | 230V-50Hz<br>(R600a)                                                                                     |
| Cords:     Cords:     Cords:     Cords:     Cords:     Cords:     Cords:                                                                                                                                                                                                                                                                                                                                                                                                                                                                                                                                                                                                                                                                                                                                                                                                                                                                                                                                                                                                                                                                                                                                                                                                                                                                                                                                                                                                                                                                                                                                                                                                                                                                                                                                                                                                                                | Integrated glass                                                                                         |
| Cords: CE/UK/AU/CH/US                                                                                                                                                                                                                                                                                                                                                                                                                                                                                                                                                                                                                                                                                                                                                                                                                                                                                                                                                                                                                                                                                                                                                                                                                                                                                                                                                                                                                                                                                                                                                                                                                                                                                                                                                                                                                                                                                   |                                                                                                          |
| Cords:     • CE/UK/AU/CH/US     Cords       Heat production:     • Heating element     Type of door       Heat release:     • Automatic, adjustable threshold     Energy efficiency class                                                                                                                                                                                                                                                                                                                                                                                                                                                                                                                                                                                                                                                                                                                                                                                                                                                                                                                                                                                                                                                                                                                                                                                                                                                                                                                                                                                                                                                                                                                                                                                                                                                                                                               | А                                                                                                        |
| Cords:     • CE/UK/AU/CH/US     Cords       Heat production:     • Heating element     Type of door       Heat release:     • Automatic, adjustable threshold     Energy efficiency class       Inner material:     • Stucco aluminum     Annual energy consumption AEc <sup>4</sup> (Kwh/year)                                                                                                                                                                                                                                                                                                                                                                                                                                                                                                                                                                                                                                                                                                                                                                                                                                                                                                                                                                                                                                                                                                                                                                                                                                                                                                                                                                                                                                                                                                                                                                                                         | A<br>165                                                                                                 |
| Cords:       • CE/UK/AU/CH/US       Cords         Heat production:       • Heating element       Type of door         Heat release:       • Automatic, adjustable threshold       Energy efficiency class         Inner material:       • Stucco aluminum       Annual energy consumption AEc <sup>4</sup> (Kwh/year)         Exterior coating material:       • HDF (High Density Fiber)       He file alume (file |                                                                                                          |
| Cords:       • CE/UK/AU/CH/US       Cords         Heat production:       • Heating element       Type of door         Heat release:       • Automatic, adjustable threshold       Energy efficiency class         Inner material:       • Stucco aluminum       Annual energy consumption AEc <sup>4</sup> (Kwh/year)         Exterior coating material:       • HDF (High Density Fiber)       Image: Cords                                                                                                                                                                                                                                                                                                                                                                                                                                                                                                                                                                                                                                                                                                                                                                                                                                                                                                                                                                                                                                                                                                                                                                                                                                                                                                                                                                                                                                                                                            | 165                                                                                                      |