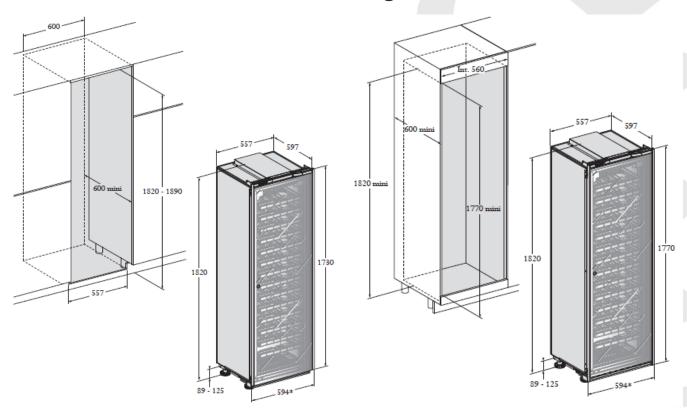

| 165                                                                                                      |

## EUROCAVE<sup>®</sup>

### Dimensions of the decoration panel

### Storage layouts



#### Installation diagrams



Flush-fitted